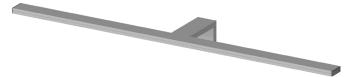

## SARY.

Mirror lamp made entirely of decorated aluminium. Suitable for frame application on mirrors, can be installed in partially protected indoor areas. Excellent lumen/watt ratio.

LED SMD2835 CRI>90 Power: 20.2W/m

Lumen: 2100 - 2500 lm/m Constant voltage supply 24Vdc Power supply included and remote

## MADE IN ITALY Size 40 120° 48 100 24 BASIC CODES **FINISHES** SIZE LED COLOUR ■ BN 4000K \_\_ 1 White **A** 320mm 6W 750 lm SARY. **B** 520mm 10W 1250 lm **BC** 3000K 2 Matt black **6** Chrome **CC** 2700K **7** Brushed aluminium

## Code example:

SARY + Chrome + 320mm + 4000K = Code: SARY.6ABN