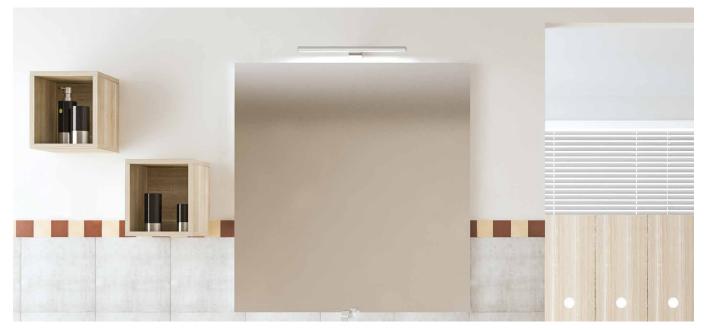

## SARY.

Mirror lamp made entirely of decorated aluminium. Suitable for frame application on mirrors, can be installed in partially protected indoor areas. Excellent lumen/watt ratio.

LED SMD2835 CRI>90 Power: 20.2W/m

Lumen: 2100 - 2500 lm/m Constant voltage supply 24Vdc Power supply included and remote

## MADE IN ITALY Size 40 120° 48 100 24 BASIC CODES **FINISHES** SIZE LED COLOUR ■ BN 4000K \_\_ 1 White **A** 320mm 6W 750 lm SARY. **B** 520mm 10W 1250 lm **BC** 3000K 2 Matt black **6** Chrome **CC** 2700K **7** Brushed aluminium